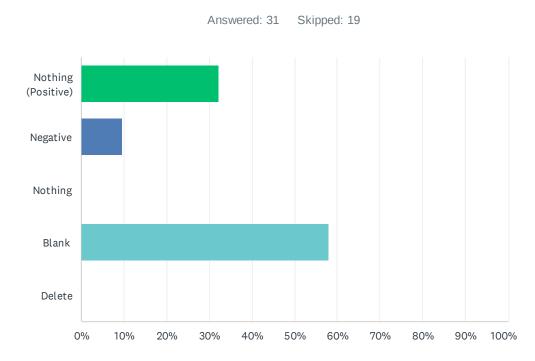

## Q11 Do you have any suggestions to help us improve our service?

| ANSWER CHOICES        | RESPONSES |
|-----------------------|-----------|
| Nothing (Positive)    | 32.26% 10 |
| Negative              | 9.68% 3   |
| Nothing               | 0.00% 0   |
| Blank                 | 58.06% 18 |
| Delete                | 0.00% 0   |
| Total Respondents: 31 |           |