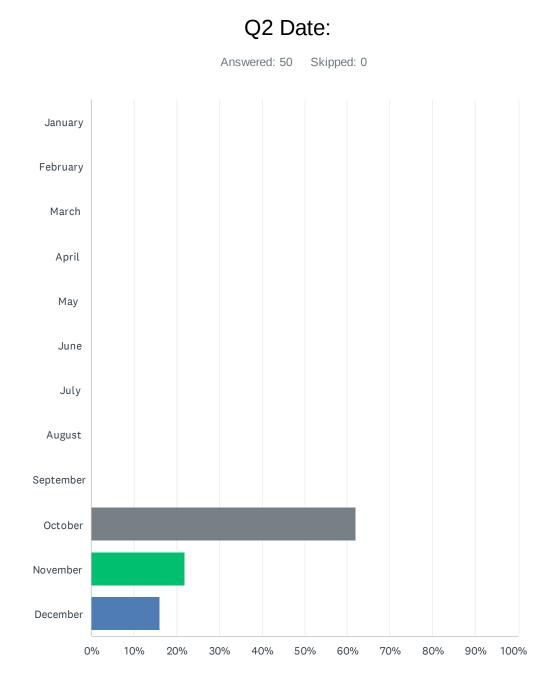

#### Q1 Quiz #:

Answered: 50 Skipped: 0

There were 34 births in the month of October and the OBS Manager received 31 surveys back. There were 25 births in the month of November and the OBS Manager received 11 surveys back. There were 22 births in the month of December and the OBS Manager received 8 surveys back.

Overall, there were 81 births in Q3 and the OBS Manager received a total of 50 surveys back.