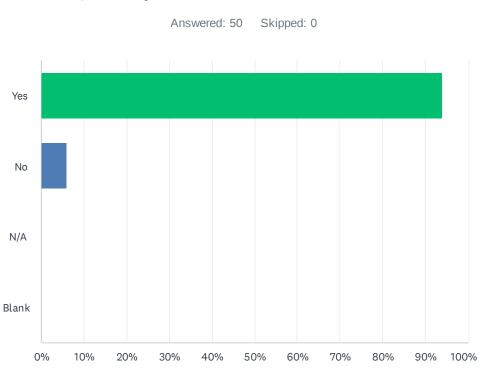

## Q6 Overall, did you have a good experience at our OBS clinic?

| ANSWER CHOICES | RESPONSES |
|----------------|-----------|
| Yes            | 94.00% 47 |
| No             | 0.00% 0   |
| Blank          | 4.00% 2   |
| N/A            | 2.00% 1   |
| TOTAL          | 50        |