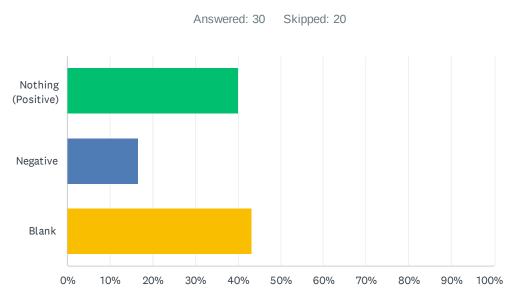

### Q9 What made your birth experience the most satisfying?

| ANSWER CHOICES | RESPONSES |   |
|----------------|-----------|---|
| Blank          | 100.00%   | 5 |
| TOTAL          |           | 5 |

| ANSWER CHOICES     | RESPONSES |    |
|--------------------|-----------|----|
| Nothing (Positive) | 40.00%    | 12 |
| Negative           | 16.67%    | 5  |
| Blank              | 43.33%    | 13 |
| TOTAL              |           | 30 |