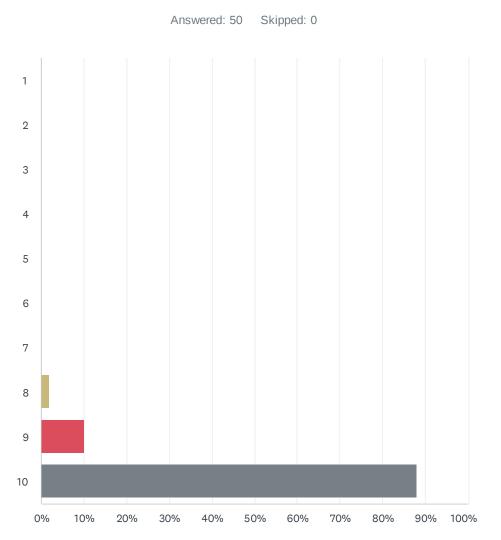

# Q3 Please rate the care that you received at our hospital on a scale of 1 (Poor) - 10 (Superior):

| ANSWER CHOICES        | RESPONSES |    |
|-----------------------|-----------|----|
| Yes                   | 94.00%    | 47 |
| No                    | 6.00%     | 3  |
| N/A                   | 0.00%     | 0  |
| Blank                 | 0.00%     | 0  |
| Total Respondents: 50 |           |    |