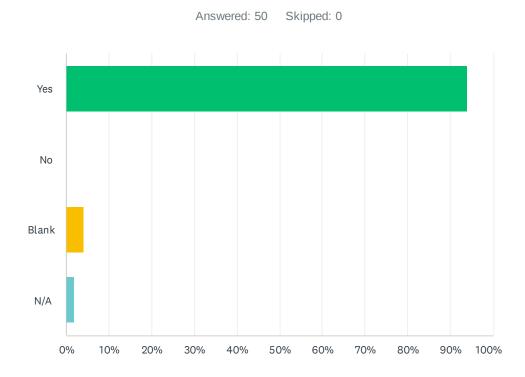

# Q3 Please rate the care that you received at our hospital on a scale of 1 (Poor) - 10 (Superior):

| ANSWER CHOICES        | RESPONSES |    |
|-----------------------|-----------|----|
| Yes                   | 94.00%    | 47 |
| No                    | 6.00%     | 3  |
| N/A                   | 0.00%     | 0  |
| Blank                 | 0.00%     | 0  |
| Total Respondents: 50 |           |    |