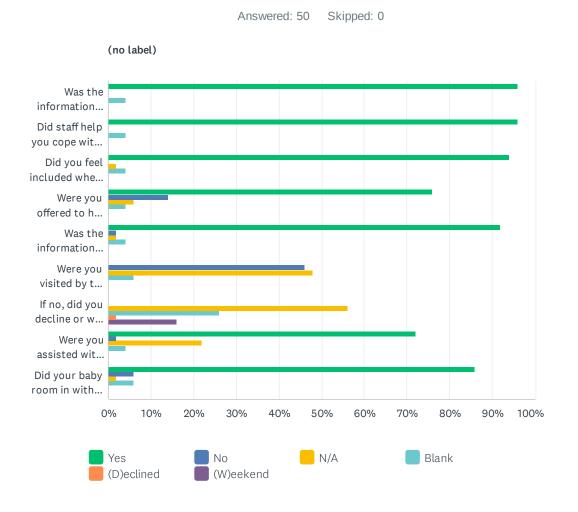

#### Q8 Post-Partum Care

| (no label)                                                                                                                                         |              |              |              |              |            |             |       |
|----------------------------------------------------------------------------------------------------------------------------------------------------|--------------|--------------|--------------|--------------|------------|-------------|-------|
|                                                                                                                                                    | YES          | NO           | N/A          | BLANK        | (D)ECLINED | (W)EEKEND   | TOTAL |
| Was the information provided to you regarding baby care valuable and easy to understand?                                                           | 96.00%<br>48 | 0.00%<br>0   | 0.00%<br>0   | 4.00%<br>2   | 0.00%<br>0 | 0.00%<br>0  | 50    |
| Did staff help you cope with any discomforts after the birth of your baby                                                                          | 96.00%<br>48 | 0.00%<br>0   | 0.00%<br>0   | 4.00%<br>2   | 0.00%<br>0 | 0.00%<br>0  | 50    |
| Did you feel included when planning your care for yourself and the birth of your baby?                                                             | 94.00%<br>47 | 0.00%<br>0   | 2.00%<br>1   | 4.00%<br>2   | 0.00%<br>0 | 0.00%<br>0  | 50    |
| Were you offered to have your baby participate in the newborn hearing screen test?                                                                 | 76.00%<br>38 | 14.00%<br>7  | 6.00%<br>3   | 4.00%<br>2   | 0.00%<br>0 | 0.00%<br>0  | 50    |
| Was the information package regarding SIN<br>Number, Birth Certificate, Registration for baby's<br>birth and Canadian Child benefits given to you? | 92.00%<br>46 | 2.00%<br>1   | 2.00%<br>1   | 4.00%<br>2   | 0.00%<br>0 | 0.00%<br>0  | 50    |
| Were you visited by the nurses from the Public Health Unit?                                                                                        | 0.00%        | 46.00%<br>23 | 48.00%<br>24 | 6.00%<br>3   | 0.00%<br>0 | 0.00%<br>0  | 50    |
| If no, did you decline or was it due to being admitted and/or discharged over the weekend?                                                         | 0.00%<br>0   | 0.00%<br>0   | 56.00%<br>28 | 26.00%<br>13 | 2.00%<br>1 | 16.00%<br>8 | 50    |
| Were you assisted with any breastfeeding challenges you may have experienced?                                                                      | 72.00%<br>36 | 2.00%<br>1   | 22.00%<br>11 | 4.00%<br>2   | 0.00%<br>0 | 0.00%<br>0  | 50    |
| Did your baby room in with you during your entire stay?                                                                                            | 86.00%<br>43 | 6.00%<br>3   | 2.00%<br>1   | 6.00%<br>3   | 0.00%<br>0 | 0.00%<br>0  | 50    |