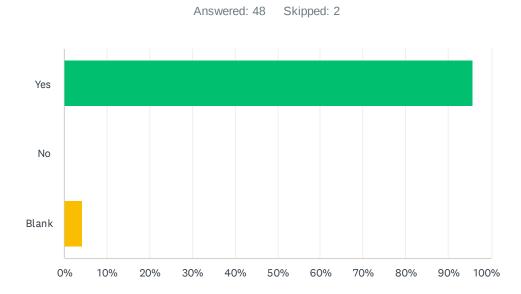

# Q13 Overall, would you recommended the PSFDH Obstetrical Program to your family and Friends?

| ANSWER CHOICES | RESPONSES |   |
|----------------|-----------|---|
| Yes            | 95.83% 46 | 5 |
| No             | 0.00% 0   | ) |
| Blank          | 4.17% 2   | > |
| TOTAL          | 48        | 3 |