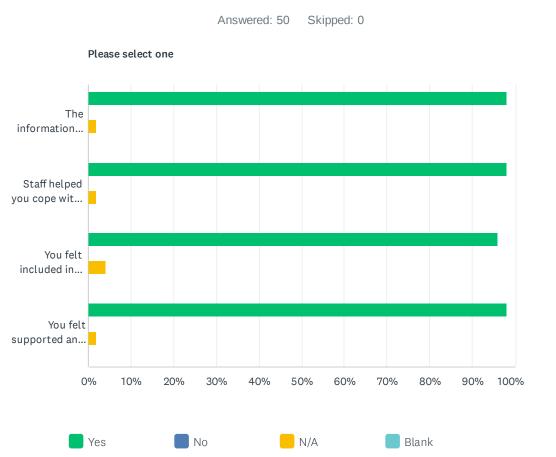

| Please select one                                                          |              |            |            |            |       |
|----------------------------------------------------------------------------|--------------|------------|------------|------------|-------|
|                                                                            | YES          | NO         | N/A        | BLANK      | TOTAL |
| The information given to you during labour was easy to understand?         | 98.00%<br>49 | 0.00%<br>0 | 2.00%<br>1 | 0.00%<br>0 | 50    |
| Staff helped you cope with the discomforts associated with labour?         | 98.00%<br>49 | 0.00%<br>0 | 2.00%<br>1 | 0.00%<br>0 | 50    |
| You felt included in planning your care during your labour process?        | 96.00%<br>48 | 0.00%<br>0 | 4.00%<br>2 | 0.00%<br>0 | 50    |
| You felt supported and listened to when you had any questions or concerns? | 98.00%<br>49 | 0.00%<br>0 | 2.00%<br>1 | 0.00%<br>0 | 50    |

#### Q7 During Labour and Delivery: