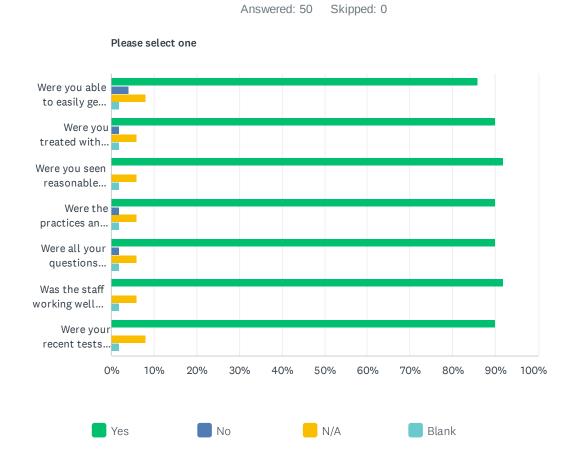

### Q4 Did you attend our OBS Clinic?

Q5 During your visits to the OBS Clinic:

| Please select one                                                                             |              |            |            |            |       |
|-----------------------------------------------------------------------------------------------|--------------|------------|------------|------------|-------|
|                                                                                               | YES          | NO         | N/A        | BLANK      | TOTAL |
| Were you able to easily get in touch with the OBS Clinic?                                     | 86.00%<br>43 | 4.00%<br>2 | 8.00%<br>4 | 2.00%<br>1 | 50    |
| Were you treated with courtesy and respect?                                                   | 90.00%<br>45 | 2.00%<br>1 | 6.00%<br>3 | 2.00%<br>1 | 50    |
| Were you seen reasonable close to your appointment time?                                      | 92.00%<br>46 | 0.00%<br>0 | 6.00%<br>3 | 2.00%<br>1 | 50    |
| Were the practices and processes explained to your in a way that you could understand?        | 90.00%<br>45 | 2.00%<br>1 | 6.00%<br>3 | 2.00%<br>1 | 50    |
| Were all your questions answered to your satisfaction?                                        | 90.00%<br>45 | 2.00%<br>1 | 6.00%<br>3 | 2.00%<br>1 | 50    |
| Was the staff working well together in caring for you?                                        | 92.00%<br>46 | 0.00%<br>0 | 6.00%<br>3 | 2.00%<br>1 | 50    |
| Were your recent tests or exam results readily available? Ie. Bloodwork, Glucose, Ultrasounds | 90.00%<br>45 | 0.00%<br>0 | 8.00%<br>4 | 2.00%<br>1 | 50    |