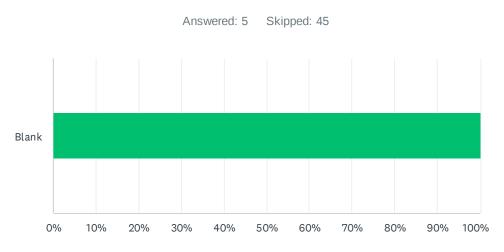

### Q9 What made your birth experience the most satisfying?

| ANSWER CHOICES | RESPONSES |   |
|----------------|-----------|---|
| Blank          | 100.00%   | 5 |
| TOTAL          |           | 5 |

| ANSWER CHOICES     | RESPONSES |    |
|--------------------|-----------|----|
| Nothing (Positive) | 40.00%    | 12 |
| Negative           | 16.67%    | 5  |
| Blank              | 43.33%    | 13 |
| TOTAL              |           | 30 |